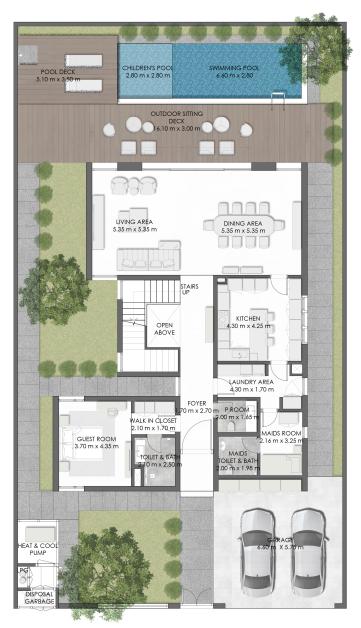

### FLOOR PLAN - TYPE A

#### 5 BEDROOMS VILLA TYPE A

| AREAS                    | SQ.M | SQ.FT |
|--------------------------|------|-------|
| Ground Floor             | 178  | 1,913 |
| First Floor              | 163  | 1,755 |
| Second Floor             | 16   | 171   |
| Balcony                  | 5    | 60    |
| Garage - Covered         | 45   | 491   |
| BUA AS PER DLD*          | 407  | 4,390 |
| Roof Terrace - Uncovered | 148  | 1,586 |
| TOTAL USABLE AREA        | 555  | 5,976 |

\* Inclusive of 100% of balcony and garage.

#### Ground Floor Plan