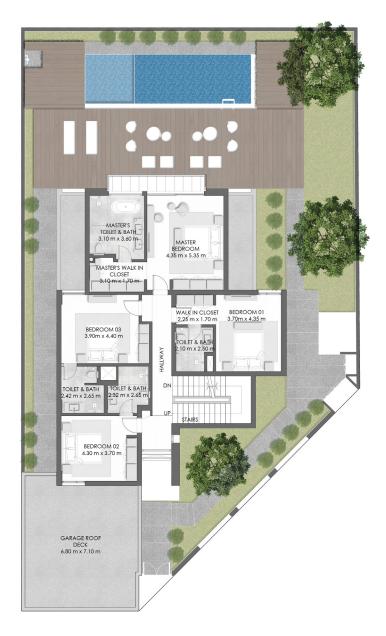

Roof Terrace - Uncovered | 148  | 1,586 |
| TOTAL USABLE AREA        | 555  | 5,976 |

\* Inclusive of 100% of balcony and garage.

#### Ground Floor Plan



#### First Floor Plan



#### Second Floor Plan



### FLOOR PLAN - TYPE B

#### 5 BEDROOMS VILLA TYPE B

| AREAS                    | SQ.M | SQ.FT |
|--------------------------|------|-------|
| Ground Floor             | 175  | 1,887 |
| First Floor              | 162  | 1,741 |
| Second Floor             | 9    | 91    |
| Balcony                  | 5    | 60    |
| Garage - Covered         | 53   | 569   |
| BUA AS PER DLD*          | 404  | 4,348 |
| Roof Terrace - Uncovered | 155  | 1,664 |
| TOTAL USABLE AREA        | 559  | 6,012 |

\* Inclusive of 100% of balcony and garage.

#### Ground Floor Plan



#### First Floor Plan



#### Second Floor Plan





DEVELOPED BY

H&H Development, founded in 2007, has since evolved into a prominent developer, asset manager, and investor in Dubai's real estate market with a rapidly expanding portfolio. The company specialises in offering customised, comprehensive turnkey developments, with a vision to transform modern living through projects that adhere to the highest standards of quality, backed by cutting-edge design.

The development of the Four Seasons Hotel, Dubai DIFC, and the Four Seasons Resort Dubai at Jumeirah Beach, two premium landmarks in the city's hospitality sector, exemplify H&H's approach to crafting opulent experiences. The company's flagship project, Eden House also exhibits H&H's commitment to excellence in construction.

The company has three divisions