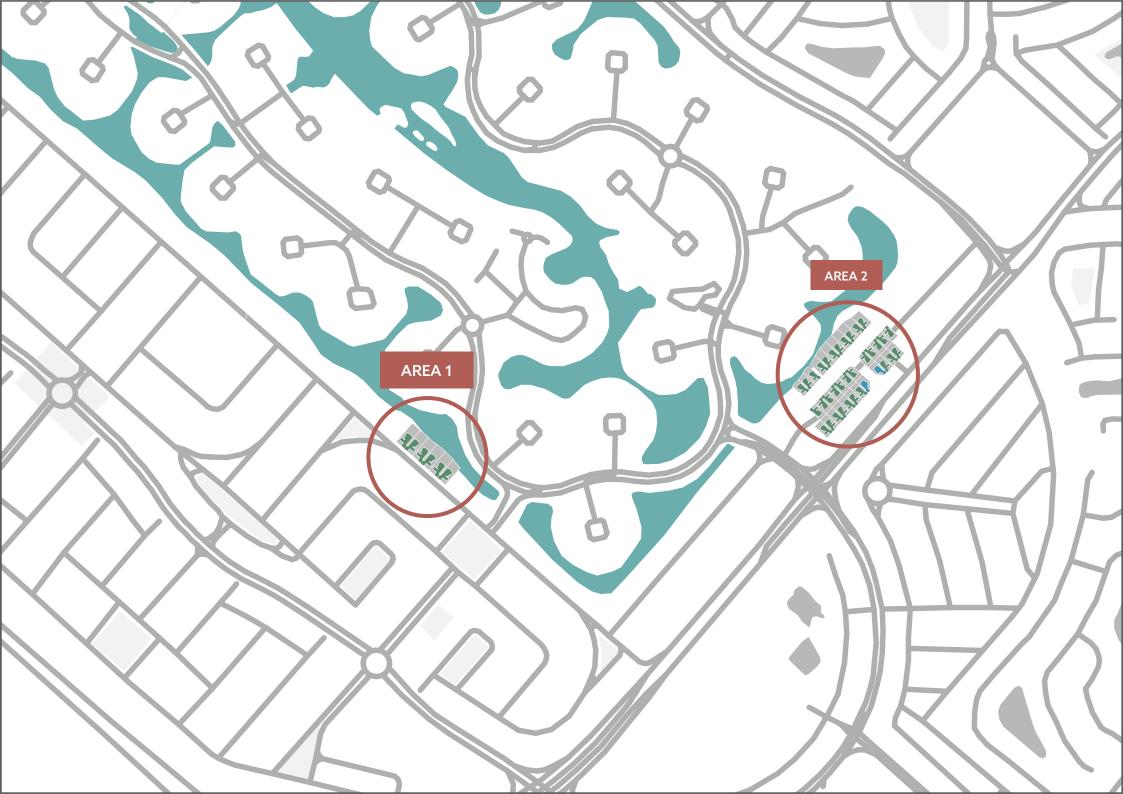

**21 minutes** to Dubai Mall

**28 minutes** to Al Maktoum Int'l Airport

**45 minutes** to Dubai Int'l Airport

TYPE A

LAKE

TYPE B

|   |           |        | 4      | F       | 4         |
|---|-----------|--------|--------|---------|-----------|
|   |           |        | G+1    | I VILLA |           |
|   |           |        |        | (((     | $\approx$ |
|   | SS11      | SS12   | SS13   | SS14    | SS15      |
|   | 9         | F      | 1      | 1       | F         |
| ſ | SS55 SS54 | 4 SS53 | 3 SS52 | SS51    | SS50      |

SS49 SS48 SS46 SS45 SS44

AL ASAYEL ST. (MAIN ROAD)

AREA 1