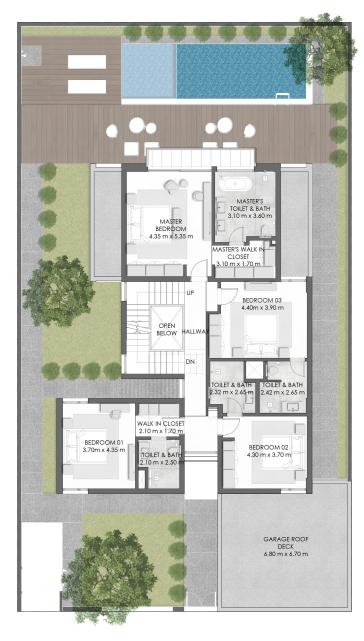

odernity with the surrounding environment, these breathtaking properties set an unprecedented standard for luxury living, elevating the quality of life and enchanting all who set foot within their grandeur.



### FLOOR PLAN - TYPE A

#### 5 BEDROOMS VILLA TYPE A

| AREAS                    | SQ.M | SQ.FT |
|--------------------------|------|-------|
| Ground Floor             | 178  | 1,913 |
| First Floor              | 163  | 1,755 |
| Second Floor             | 16   | 171   |
| Balcony                  | 5    | 60    |
| Garage - Covered         | 45   | 491   |
| BUA AS PER DLD*          | 407  | 4,390 |
| Roof Terrace - Uncovered | 148  | 1,586 |
| TOTAL USABLE AREA        | 555  | 5,976 |

\* Inclusive of 100% of balcony and garage.

#### Ground Floor Plan



#### First Floor Plan



#### Second Floor Plan



### FLOOR PLAN - TYPE B

#### 5 BEDROOMS VILLA TYPE B

| AREAS                    | SQ.M | SQ.FT |
|--------------------------|------|-------|
| Ground Floor             | 175  | 1,887 |
| First Floor              | 162  | 1,741 |
| Second Floor             | 9    | 91    |
| Balcony                  | 5    | 60    |
| Garage - Covered         | 53   | 569   |
| BUA AS PER DLD*          | 404  | 4,348 |
| Roof Terrace - Uncovered | 155  | 1,664 |
| TOTAL USABLE AREA        | 559  | 6,012 |

\* Inclusive of 100% of balcony and garage.

#### Ground Floor Plan



#### First Floor Plan



#### Second Floor Plan





DEVELOPED BY

H&H Development, founded in 2007, has since evolved into a prominent developer, asset manager, and investor in Dubai's real estate market