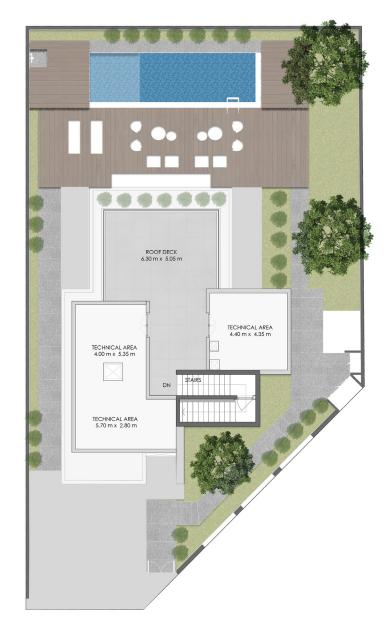

### FLOOR PLAN - TYPE B

#### Second Floor Plan

DEVELOPED BY

H&H Development, founded in 2007, has since evolved into a prominent developer, asset manager, and investor in Dubai's real estate market with a rapidly expanding portfolio. The company specialises in offering customised, comprehensive turnkey developments, with a vision to transform modern living through projects that adhere to the highest standards of quality, backed by cutting-edge design.