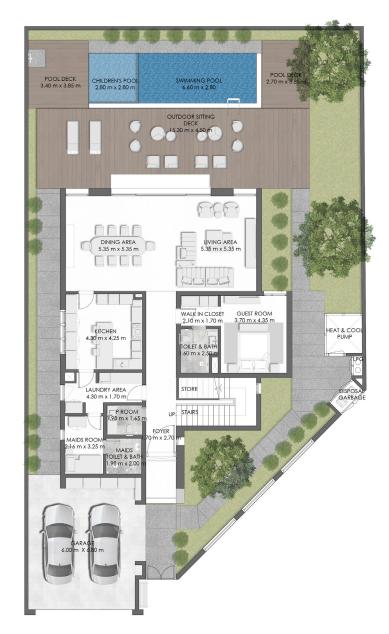

| 407  | 4,390 |
| Roof Terrace - Uncovered | 148  | 1,586 |
| TOTAL USABLE AREA        | 555  | 5,976 |

\* Inclusive of 100% of balcony and garage.

#### Ground Floor Plan



#### First Floor Plan



#### Second Floor Plan



### FLOOR PLAN - TYPE B

#### 5 BEDROOMS VILLA TYPE B

| AREAS                    | SQ.M | SQ.FT |
|--------------------------|------|-------|
| Ground Floor             | 175  | 1,887 |
| First Floor              | 162  | 1,741 |
| Second Floor             | 9    | 91    |
| Balcony                  | 5    | 60    |
| Garage - Covered         | 53   | 569   |
| BUA AS PER DLD*          | 404  | 4,348 |
| Roof Terrace - Uncovered | 155  | 1,664 |
| TOTAL USABLE AREA        | 559  | 6,012 |

\* Inclusive of 100% of balcony and garage.

#### Ground Floor Plan



#### First Floor Plan



#### Second Floor Plan





DEVELOPED BY

H&H Development, founded in 2007, has since evolved into a prominent developer, asset manager, and investor in Dubai's real estate market with a rapidly expanding portfolio. The company specialises in offering customised, comprehensive turnkey developments, with a vision to transform modern living through projects that adhere to the highest standards of quality, backed by cutting-edge design.

The development of the Four Seasons Hotel, Dubai DIFC, and the Four Seasons Resort Dubai at Jumeirah Beach, two premium landmarks in the city's hospitality sector, exemplify H&H's approach to crafting opulent experiences. The company's flagship project, Eden House also exhibits H&H's commitment to excellence in construction.

The co