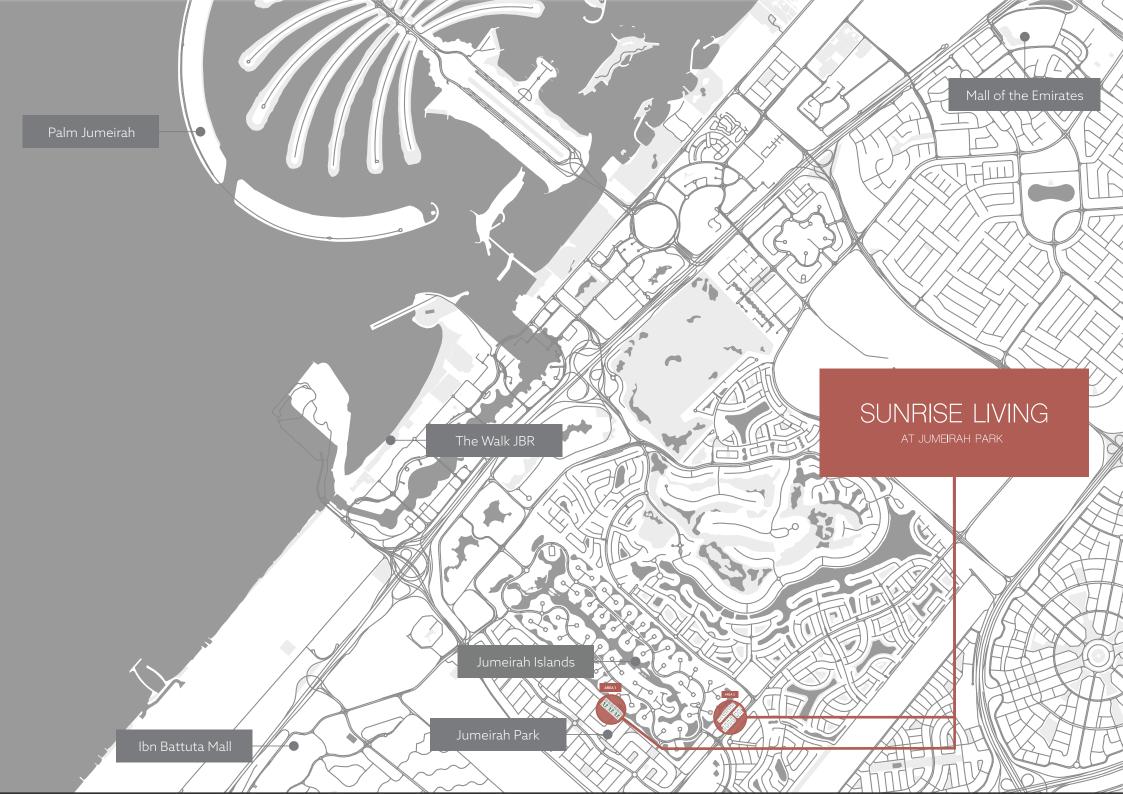

# LOCATION MAP

**12 minutes** to Ibn Battuta Mall

**13 minutes** to Palm Jumeirah

**14 minutes** to The Walk JBR

**16 minutes** to Mall of the Emirates

**18 minutes** to Burj Al Arab

| ٩. |  |
|----|--|
|    |  |
|    |  |
|    |  |

**21 minutes** to Dubai Mall

**28 minutes** to Al Maktoum Int'l Airport

**45 minutes** to Dubai Int'l Airport

TYPE A

LAKE

TYPE B

|   |           |        | 4      | F       | 4         |
|---|-----------|--------|--------|---------|-----------|
|   |           |        | G+1    | I VILLA |           |
|   |           |        |        | (((     | $\approx$ |
|   | SS11      | SS12   | SS13   | SS14    | SS15      |
|   | 9         | F      | 1      | 1       | F         |
| ſ | SS55 SS54 | 4 SS53 | 3 SS52 | SS51    | SS50      |