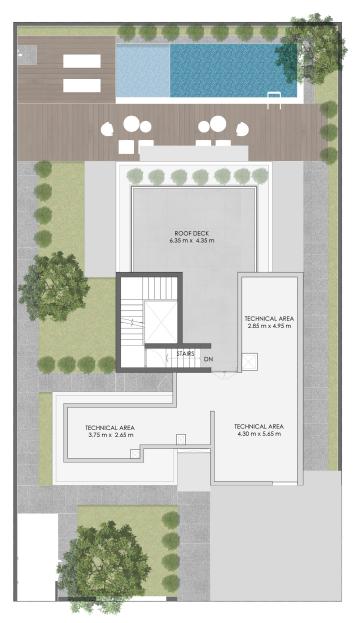

ing environment, these breathtaking properties set an unprecedented standard for luxury living, elevating the quality of life and enchanting all who set foot within their grandeur.



### FLOOR PLAN - TYPE A

#### 5 BEDROOMS VILLA TYPE A

| AREAS                    | SQ.M | SQ.FT |
|--------------------------|------|-------|
| Ground Floor             | 178  | 1,913 |
| First Floor              | 163  | 1,755 |
| Second Floor             | 16   | 171   |
| Balcony                  | 5    | 60    |
| Garage - Covered         | 45   | 491   |
| BUA AS PER DLD*          | 407  | 4,390 |
| Roof Terrace - Uncovered | 148  | 1,586 |
| TOTAL USABLE AREA        | 555  | 5,976 |

\* Inclusive of 100% of balcony and garage.

#### Ground Floor Plan



#### First Floor Plan



#### Second Floor Plan



### FLOOR PLAN - TYPE B

#### 5 BEDROOMS VILLA TYPE B

| AREAS                    | SQ.M | SQ.FT |
|--------------------------|------|-------|
| Ground Floor             | 175  | 1,887 |
| First Floor              | 162  | 1,741 |
| Second Floor             | 9    | 91    |
| Balcony                  | 5    | 60    |
| Garage - Covered         | 53   | 569   |
| BUA AS PER DLD*          | 404  | 4,348 |
| Roof Terrace - Uncovered | 155  | 1,664 |
| TOTAL USABLE AREA        | 559  | 6,012 |

\* Inclusive of 100% of balcony and garage.

#### Ground Floor Plan



#### First Floor Plan



#### Second Floor Plan





DEVELOPED BY

H&H Development, founded in 2007, has since evolved into a prominent developer, asset manager, and investor in Dubai's real estate market with a rapidly expanding p